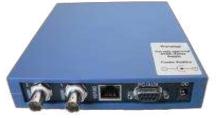

### Coming soon -

world's most accurate timing system for bicycle racing Watch this space!

All items include instructions, power supplies & cables And two year Return to Depot warranty

Two Channel iDec Interface/Decoder

Price on application

One Channel iDec Interface/Decoder

Price on application

Hand Held or Fixed Energising loop Exciter/driver \$385 +GST Hand Held \$480 +GST Fixed Loop

Supplied for No Charge with the first order for 20 or more LapCeivers